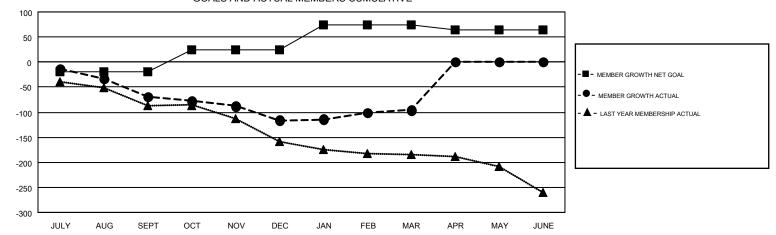

## Multiple District C

LOCATION: ALBERTA

GMT: GORDON ZIEGLER

GMT CA 2

|               | Club          | 3         |               | Members               |                           |                         |                                                    |  |
|---------------|---------------|-----------|---------------|-----------------------|---------------------------|-------------------------|----------------------------------------------------|--|
|               | RESULTS FOR   | 2018-2019 |               | RESULTS FOR 2018-2019 |                           |                         |                                                    |  |
| QUARTER       | NEW CLUB GOAL | NEW CLUBS | DROPPED CLUBS | QUARTER               | MEMBER GROWTH NET<br>GOAL | MEMBER GROWTH<br>ACTUAL | DROPPED<br>MEMBERS ACTUAL<br>(including transfers) |  |
| JULY/AUG/SEPT | 0             | 0         | 0             | JULY/AUG/SEPT         | -20                       | 42                      | 104                                                |  |
| OCT/NOV/DEC   | 1             | 0         | 0             | OCT/NOV/DEC           | 45                        | 90                      | 128                                                |  |
| JAN/FEB/MAR   | 2             | 0         | 0             | JAN/FEB/MAR           | 50                        | 122                     | 80                                                 |  |
| APR/MAY/JUNE  | 0             | 0         | 0             | APR/MAY/JUNE          | -10                       | 0                       | 0                                                  |  |

## GOALS AND ACTUAL NEW CLUBS CUMULATIVE

| DROPPED CLUBS: 0  DROPPED MEMBERS |          | 89 CLUBS OF 189 ADDED 1 OR MORE<br>NEW MEMBERS | GENDER DISTR<br>MALE<br>FEMALE | 1,229 (30.50%) |     |
|-----------------------------------|----------|------------------------------------------------|--------------------------------|----------------|-----|
| DECEASED                          | 50       | CLICK HERE FOR CUMULATIVE                      | TOTAL FAMILY UNIT MEMBERS      |                | 716 |
| CLUB CANCELLED OTHER              | 0<br>262 | MEMBERSHIP DATA                                | FAMILY MEMBERS PAY             | ING HALF       | 365 |
| TOTAL                             | 312      |                                                | DUES                           |                |     |