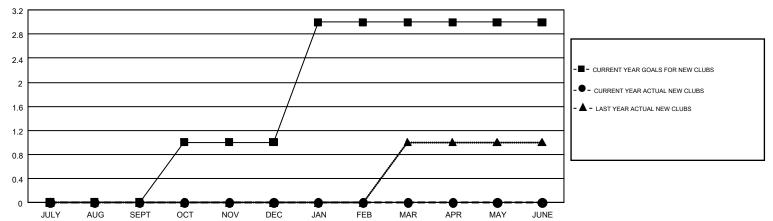

## Multiple District C

LOCATION: ALBERTA

GMT: GORDON ZIEGLER

GMT CA 2

|               | Club          | 3         |               | Members               |                           |                         |                                                    |  |
|---------------|---------------|-----------|---------------|-----------------------|---------------------------|-------------------------|----------------------------------------------------|--|
|               | RESULTS FOR   | 2018-2019 |               | RESULTS FOR 2018-2019 |                           |                         |                                                    |  |
| QUARTER       | NEW CLUB GOAL | NEW CLUBS | DROPPED CLUBS | QUARTER               | MEMBER GROWTH NET<br>GOAL | MEMBER GROWTH<br>ACTUAL | DROPPED<br>MEMBERS ACTUAL<br>(including transfers) |  |
| JULY/AUG/SEPT | 0             | 0         | 0             | JULY/AUG/SEPT         | -20                       | 42                      | 104                                                |  |
| OCT/NOV/DEC   | 1             | 0         | 0             | OCT/NOV/DEC           | 45                        | 90                      | 128                                                |  |
| JAN/FEB/MAR   | 2             | 0         | 0             | JAN/FEB/MAR           | 50                        | 122                     | 80                                                 |  |
| APR/MAY/JUNE  | 0             | 0         | 0             | APR/MAY/JUNE          | -10                       | 0                       | 0                                                  |  |